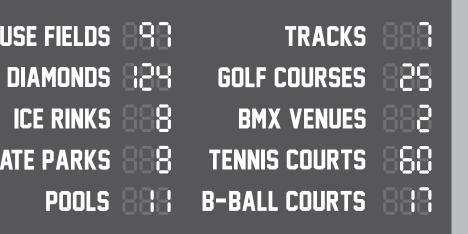

MULTI-USE FIELDS 888 SKATE PARKS

| -          |             |            |               |               |                                    |        |               |
|------------|-------------|------------|---------------|---------------|------------------------------------|--------|---------------|
| Mat Sports | Motorsports | Pickleball | Rock Climbing | Skateboarding | Swimming / Synchro<br>/ Water Polo | Tennis | Track & Field |
|            |             |            |               | х             |                                    | 12     |               |
|            |             | 13         |               |               |                                    |        |               |
|            | x           |            |               |               |                                    |        |               |
|            |             |            | х             |               |                                    |        |               |
|            |             |            | x             |               |                                    |        |               |
|            |             |            |               |               | x                                  |        |               |
|            | х           |            |               |               |                                    |        |               |
|            |             |            |               |               |                                    |        |               |
|            |             |            |               |               |                                    |        |               |
|            |             |            |               |               |                                    |        |               |
| х          |             |            |               |               | х                                  |        | х             |
| x          |             |            |               |               | х                                  |        |               |
| х          |             |            |               |               | х                                  |        | x             |
|            |             | 4          |               |               |                                    |        |               |
|            |             |            |               |               |                                    |        |               |
|            |             |            |               |               |                                    |        |               |
|            |             |            |               |               |                                    |        |               |