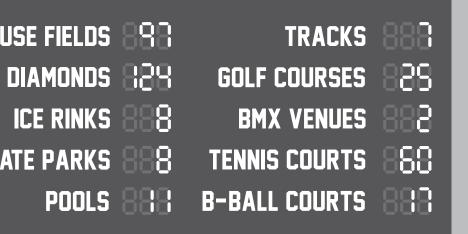

MULTI-USE FIELDS 888 SKATE PARKS

| Mat Sports | Motorsports | Pickleball | Rock Climbing | Skateboarding | Swimming / Synchro<br>/ Water Polo | Tennis | Track & Field | Running / Hiking<br>Trails | Volleyball | Water Sports | Exhibit Space<br>Sq. Ft.          | Seating   |
|------------|-------------|------------|---------------|---------------|------------------------------------|--------|---------------|----------------------------|------------|--------------|-----------------------------------|-----------|
|            |             |            |               |               |                                    |        |               |                            |            |              |                                   | Bleachers |
|            |             |            |               | x             |                                    | 12     |               | x                          | 6          | х            |                                   |           |
|            |             | 13         |               |               |                                    |        |               | x                          |            |              |                                   |           |
|            | x           |            |               |               |                                    |        |               | x                          |            |              | 51,000 outdoor/ 50,400 indoor     | 5,500     |
|            |             |            | x             |               |                                    |        |               | x                          |            |              |                                   |           |
|            |             |            | х             |               |                                    |        |               | x                          | 3          |              |                                   |           |
|            |             |            |               |               | х                                  |        |               |                            |            |              |                                   |           |
|            | x           |            |               |               |                                    |        |               |                            |            |              | 1,225-15,500                      | 10,000    |
|            |             |            |               |               |                                    |        |               |                            |            |              |                                   | 2,000     |
|            |             |            |               |               |                                    |        |               |                            |            |              |                                   | Bleachers |
|            |             |            |               |               |                                    |        |               |                            |            |              |                                   | 8,400     |
| x          |             |            |               |               | х                                  |        | x             |                            |            |              | Variety of indoor/ outdoor venues |           |
| x          |             |            |               |               | х                                  |        | x             | x                          |            |              | Variety of indoor/ outdoor venues |           |
|            |             | 4          |               |               |                                    |        |               | x                          |            |              |                                   |           |
|            |             |            |               |               |                                    |        |               |                            |            |              |                                   |           |
|            |             |            |               |               |                                    |        |               |                            |            |              |                                   |           |